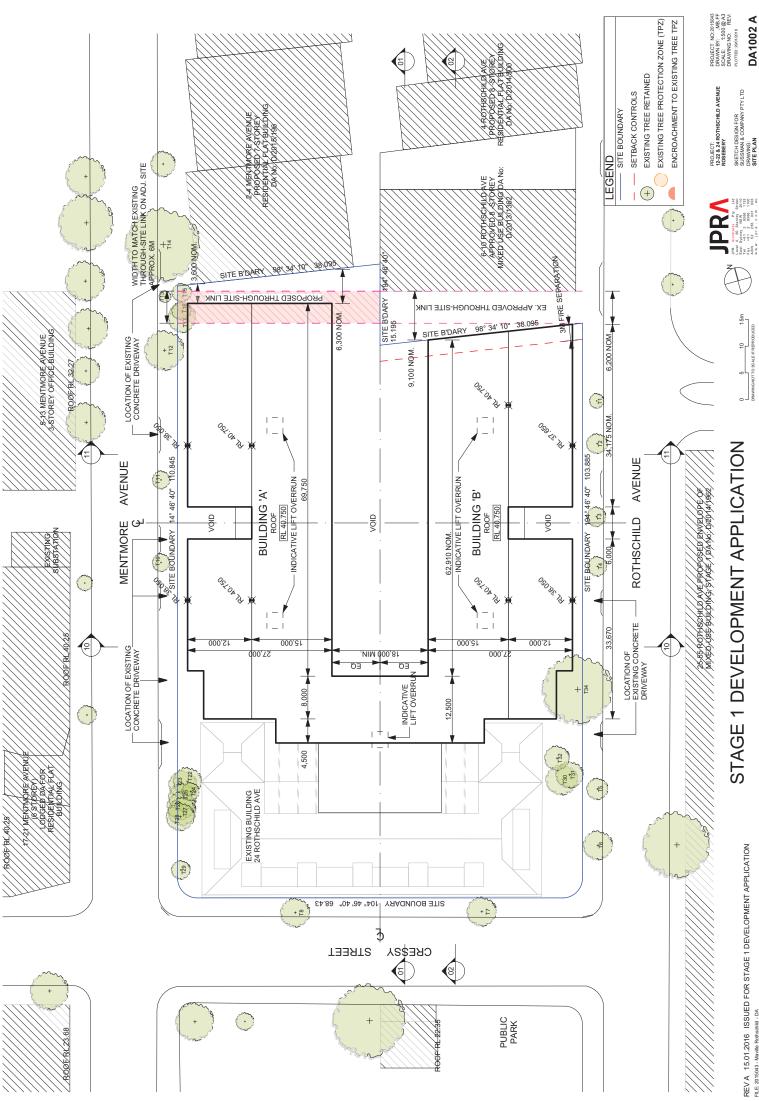

## PROPOSED DRAWINGS 12-22 AND 24 ROTHSCHILD AVENUE, ROSEBERY

REV A 15.01.2016 ISSUED FOR STAGE 1 DEVELOPMENT APPLICATION

**DA1002 A** 

DA1003 A

REVA 15.01.2016 ISSUED FOR STAGE 1 DEVELOPMENT APPLICATION

## STAGE 1 DEVELOPMENT APPLICATION

SKETCH DESIGN FOR PLOTED ZENDRONS
SUSSIANA & COMPANY PTY LTD
DRAWNING:
BASEMENT BUILDING ENVELOPE
DA2000 A
FLOOR PLAN

PROJECT NO: 2015043 DRAWN BY: MB,FF SCALE: 1:500 @ A3 DRAWING NO: REV: PLOTTED: 2801/2016