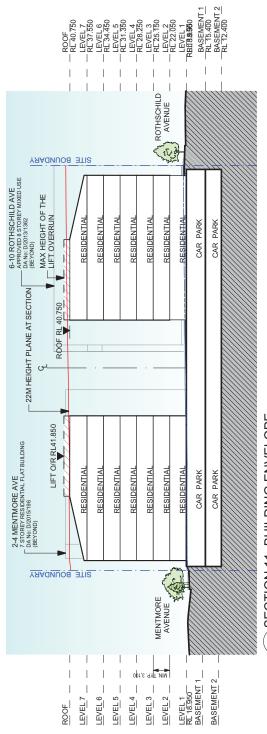

STAGE 1 DEVELOPMENT APPLICATION

BASEMENT 1 RL 15.400 BASEMENT 2 RL 12.400

SECTION 10 -BUILDING ENVELOPE

CAR PARK CAR PARK

MENTMORE AVENUE

LEVEL 3 MIN TO FE

0**p**1,8

LEVEL 5 LEVEL 4 LEVEL 1 RL 18.950 BASEMENT 1

BASEMENT 2

LEVEL 6
RE34.450
LEVEL 5
RE31.350
LEVEL 4
RE26.250
LEVEL 3
RE26.750
RE26.750
LEVEL 1
REVEL 2
LEVEL 1
REVEL 1
REVEL 1
REVEL 1
REVEL 1
REVEL 1

ROTHSCHILD AVENUE

1 1

22M HEIGHT PLANE AT SECTION

2-4 MENTMORE AVE
7 STOREY RESIDENTIAL FLAT
DA No: D/2015/196
(BEYOND)

YAADNUDARY

ROOF RL 40.750

LIFT O/R RL41.850

RESIDENTIAL RESIDENTIAL RESIDENTIAL RESIDENTIAL RESIDENTIAL RESIDENTIAL RESIDENTIAL

RL 38.050

LEVEL 7

ROOF

LEVEL 6

RESIDENTIAL RESIDENTIAL RESIDENTIAL RESIDENTIAL RESIDENTIAL RESIDENTIAL RESIDENTIAL CAR PARK CAR PARK