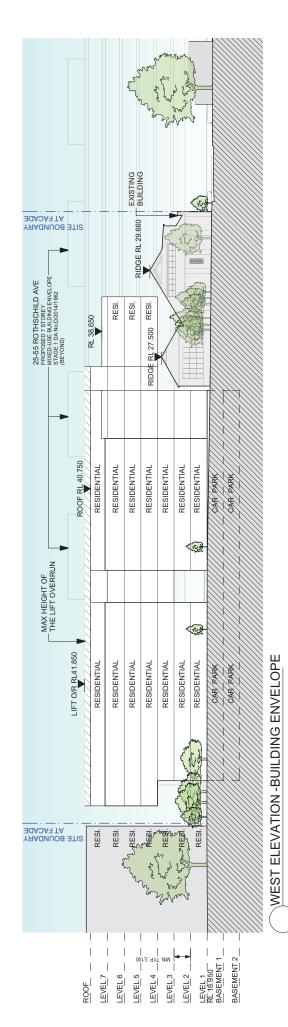

YAADNUDARY

ROOF RL 40.750

LIFT O/R RL41.850

RESIDENTIAL RESIDENTIAL RESIDENTIAL RESIDENTIAL RESIDENTIAL RESIDENTIAL RESIDENTIAL

RL 38.050

LEVEL 7

ROOF

LEVEL 6

RESIDENTIAL RESIDENTIAL RESIDENTIAL RESIDENTIAL RESIDENTIAL RESIDENTIAL RESIDENTIAL CAR PARK CAR PARK