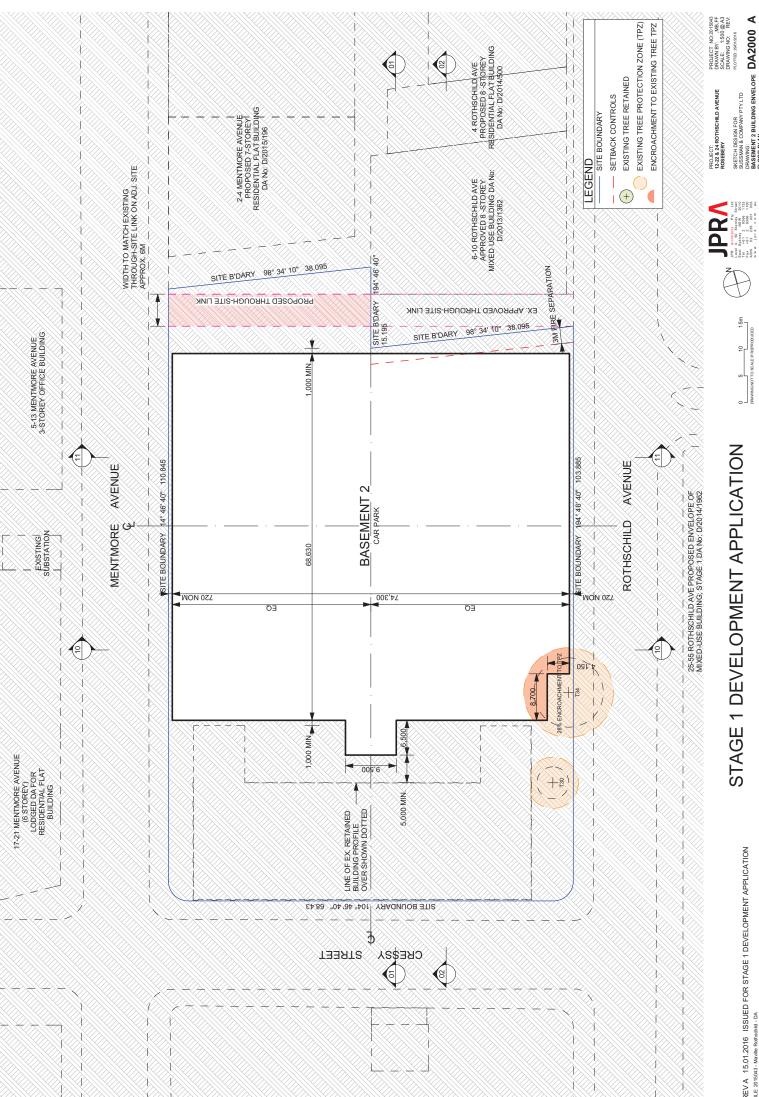

## STAGE 1 DEVELOPMENT APPLICATION

SKETCH DESIGN FOR PLOTED ZENDRONS
SUSSIANA & COMPANY PTY LTD
DRAWNING:
BASEMENT BUILDING ENVELOPE
DA2000 A
FLOOR PLAN

PROJECT NO: 2015043 DRAWN BY: MB,FF SCALE: 1:500 @ A3 DRAWING NO: REV: PLOTTED: 2801/2016