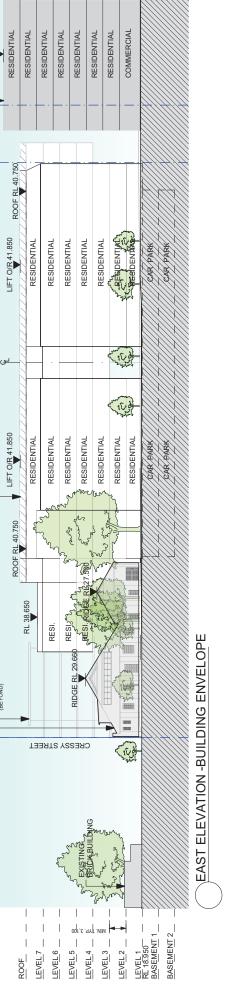

YAADNUDARY

ROOF RL 40.750

LIFT O/R RL41.850

RESIDENTIAL RESIDENTIAL RESIDENTIAL RESIDENTIAL RESIDENTIAL RESIDENTIAL RESIDENTIAL

RL 38.050

LEVEL 7

ROOF

LEVEL 6

RESIDENTIAL RESIDENTIAL RESIDENTIAL RESIDENTIAL RESIDENTIAL RESIDENTIAL RESIDENTIAL CAR PARK CAR PARK