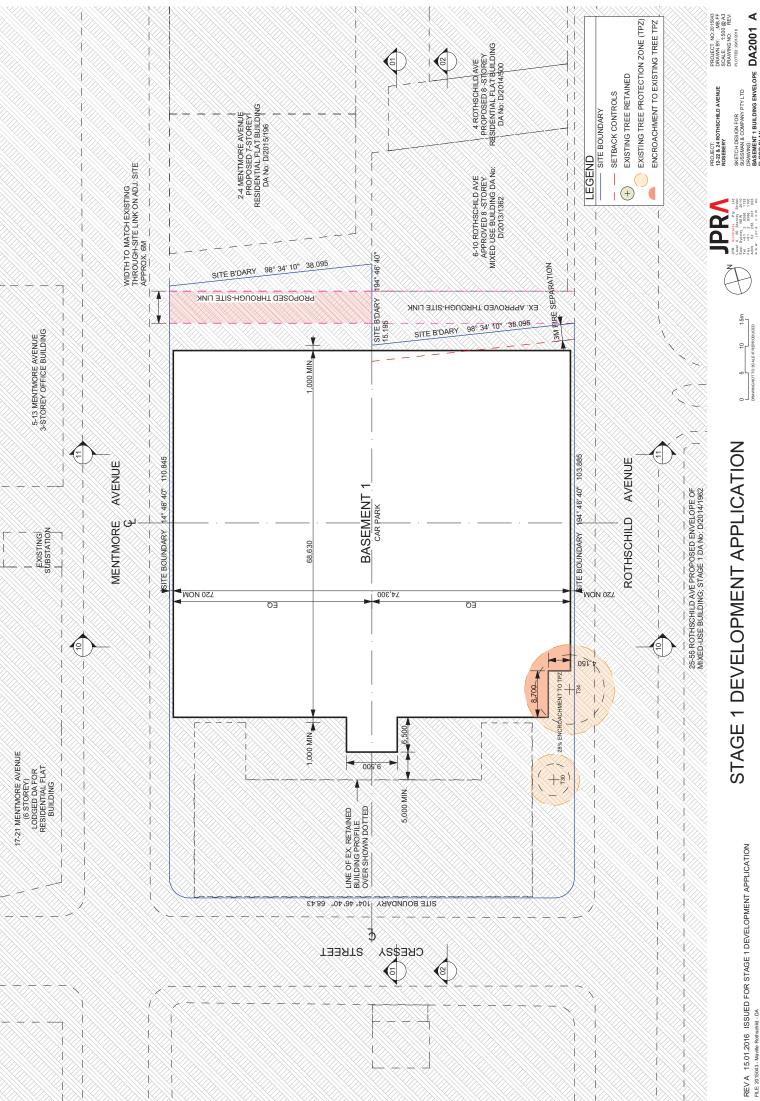

## STAGE 1 DEVELOPMENT APPLICATION

SWETCH DESIGN FOR POTTED SOURCE SOURCE SOURCE POTTED DRAWNING:
DRAWNING:
PROSEMENT BUILDING ENVELOPE DAZON1 A FLOOR PLAN

REV.A. 16,01.2016 ISSUED FOR STAGE 1 DEVELOPMENT APPLICATION FILE. 2015043 - Maville Retinabilid - DA