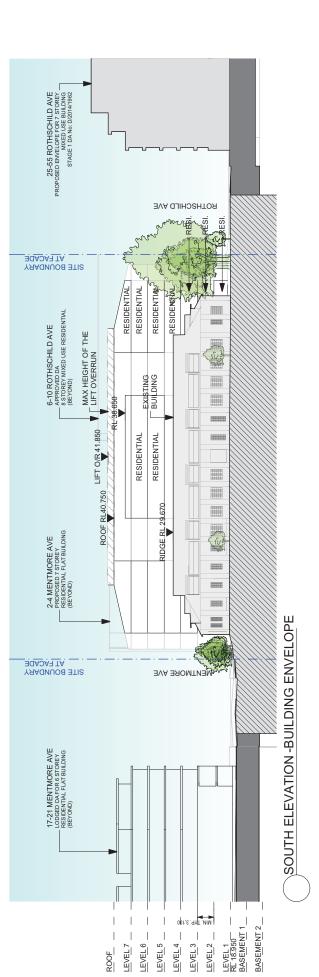

STAGE 1 DEVELOPMENT APPLICATION

BASEMENT 1 RL 15.400 BASEMENT 2 RL 12.400

SECTION 10 -BUILDING ENVELOPE

CAR PARK CAR PARK

MENTMORE AVENUE

LEVEL 3 MIN TO FE

0**p**1,8

LEVEL 5 LEVEL 4 LEVEL 1 RL 18.950 BASEMENT 1

BASEMENT 2

LEVEL 6
RE34.450
LEVEL 5
RE31.350
LEVEL 4
RE26.250
LEVEL 3
RE26.750
RE26.750
LEVEL 1
REVEL 2
LEVEL 1
REVEL 1
REVEL 1
REVEL 1
REVEL 1
REVEL 1

ROTHSCHILD AVENUE

1 1

22M HEIGHT PLANE AT SECTION

2-4 MENTMORE AVE
7 STOREY RESIDENTIAL FLAT
DA No: D/2015/196
(BEYOND)