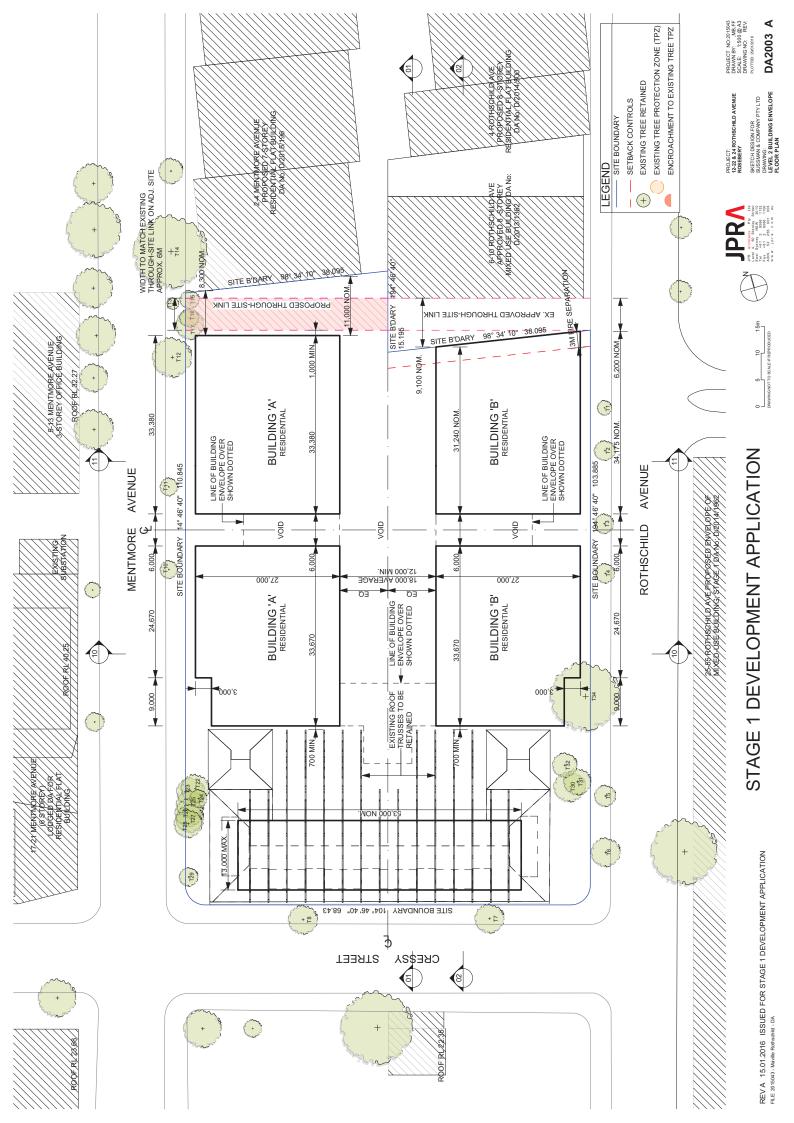

## STAGE 1 DEVELOPMENT APPLICATION

SWETCH DESIGN FOR POTTED SOURCE SOURCE SOURCE POTTED DRAWNING:
DRAWNING:
PROSEMENT BUILDING ENVELOPE DAZON1 A FLOOR PLAN

REV.A. 16,01.2016 ISSUED FOR STAGE 1 DEVELOPMENT APPLICATION FILE. 2015043 - Maville Retinabilid - DA