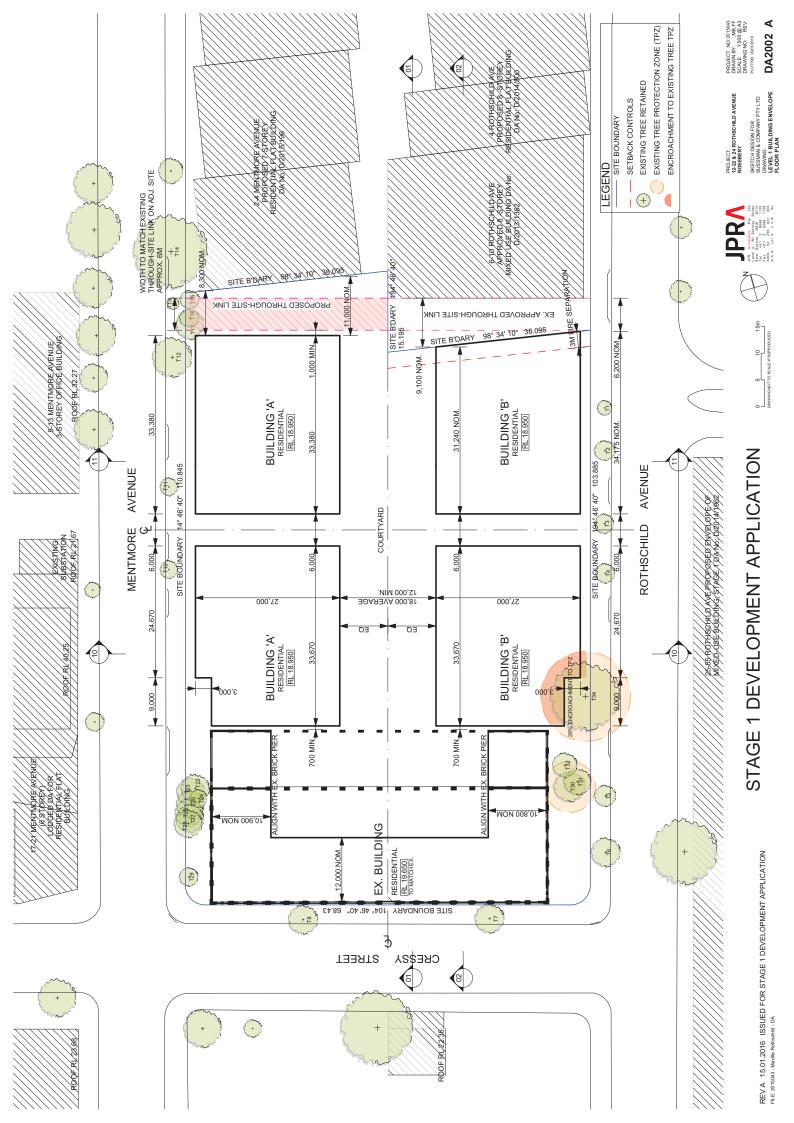

## STAGE 1 DEVELOPMENT APPLICATION

SKETCH DESIGN FOR PLOTED ZENDRONS
SUSSIANA & COMPANY PTY LTD
DRAWNING:
BASEMENT BUILDING ENVELOPE
DA2000 A
FLOOR PLAN

PROJECT NO: 2015043 DRAWN BY: MB,FF SCALE: 1:500 @ A3 DRAWING NO: REV: PLOTTED: 2801/2016