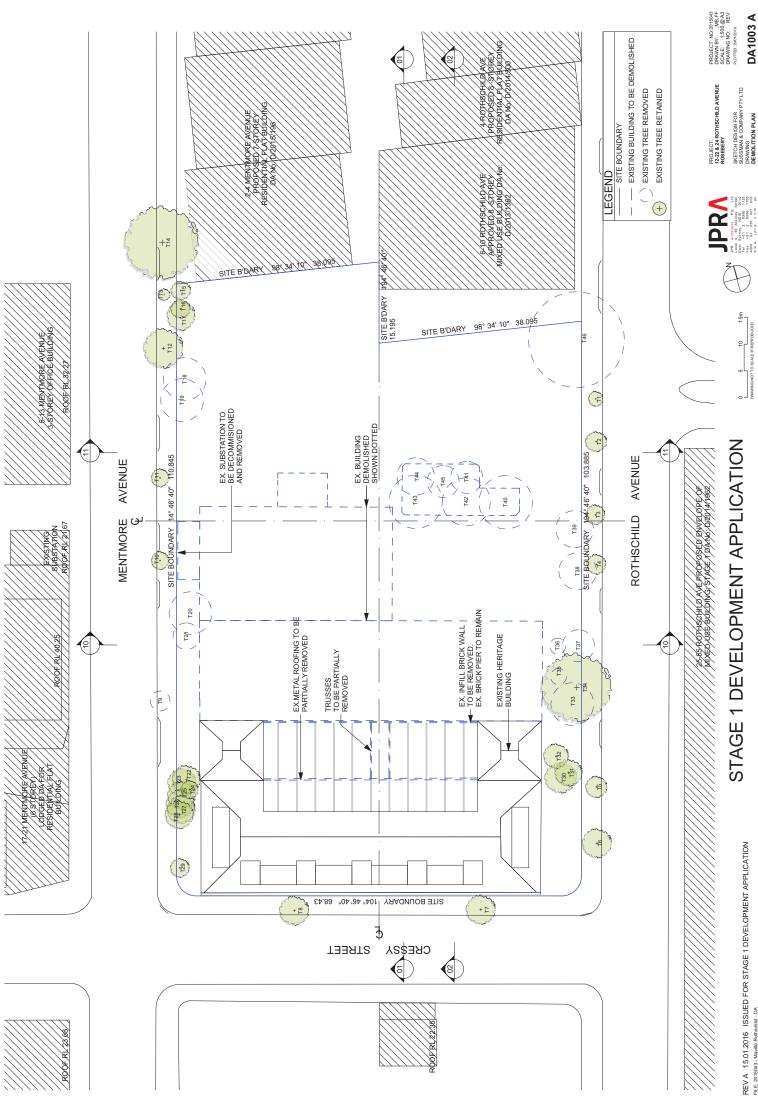

## PROPOSED DRAWINGS 12-22 AND 24 ROTHSCHILD AVENUE, ROSEBERY

REV A 15.01.2016 ISSUED FOR STAGE 1 DEVELOPMENT APPLICATION

**DA1002 A** 

DA1003 A

REVA 15.01.2016 ISSUED FOR STAGE 1 DEVELOPMENT APPLICATION