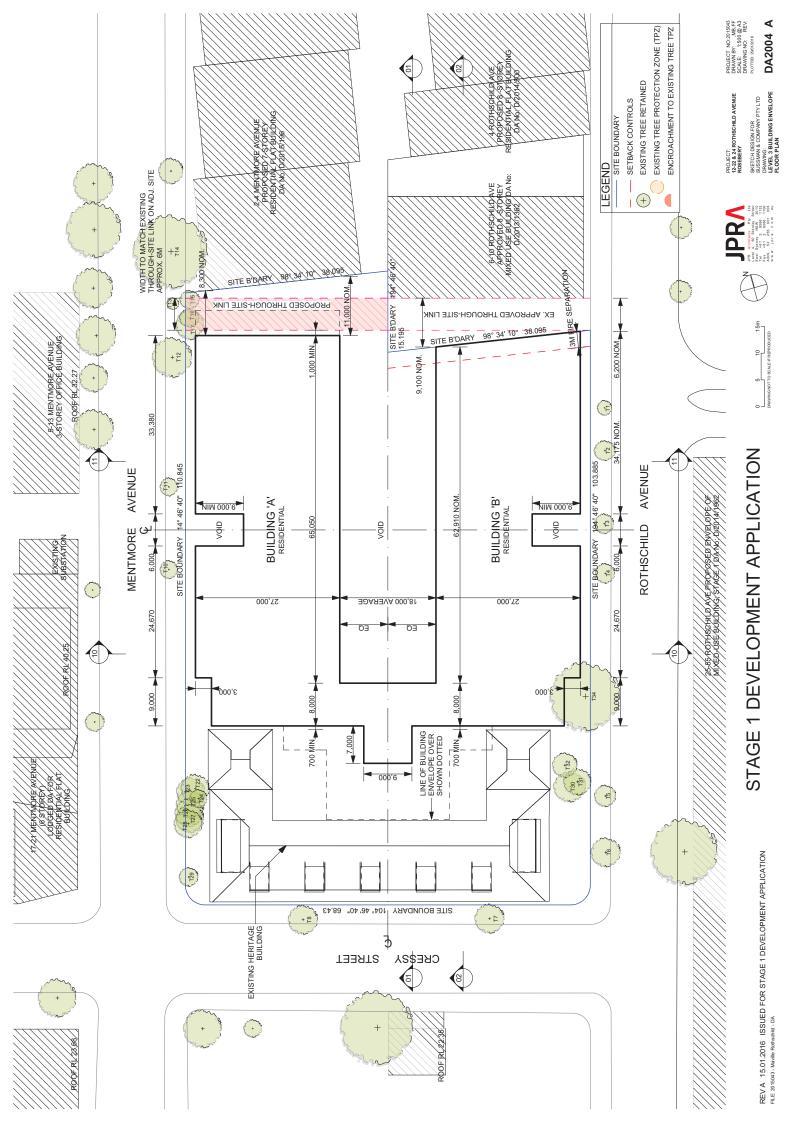

## **ATTACHMENT A**

## PROPOSED DRAWINGS 12-22 AND 24 ROTHSCHILD AVENUE, ROSEBERY



REV A 15.01.2016 ISSUED FOR STAGE 1 DEVELOPMENT APPLICATION

**DA1002 A** 



DA1003 A

REVA 15.01.2016 ISSUED FOR STAGE 1 DEVELOPMENT APPLICATION



## STAGE 1 DEVELOPMENT APPLICATION

SKETCH DESIGN FOR PLOTED ZENDRONS
SUSSIANA & COMPANY PTY LTD
DRAWNING:
BASEMENT BUILDING ENVELOPE
DA2000 A
FLOOR PLAN

PROJECT NO: 2015043 DRAWN BY: MB,FF SCALE: 1:500 @ A3 DRAWING NO: REV: PLOTTED: 2801/2016



## STAGE 1 DEVELOPMENT APPLICATION

SWETCH DESIGN FOR POTTED SOURCE SOURCE SOURCE POTTED DRAWNING:
DRAWNING:
PROSEMENT BUILDING ENVELOPE DAZON1 A FLOOR PLAN











REV.A. 16,01.2016 ISSUED FOR STAGE 1 DEVELOPMENT APPLICATION FILE. 2015043 - Maville Retinabilid - DA







LEVEL 4

1

LEVEL 7 \_\_

ROOF

LEVEL 6 LEVEL 5



ROOF



PROJECT: 12-22 & 24 ROTHSCHILD AVENUE ROSEBERY









PROJECT NO: 2015043
DRAWN BY: ,MB,FF
SCALE: 1:500 @ A3
DRAWING NO: REV:









STAGE 1 DEVELOPMENT APPLICATION



BASEMENT 1 RL 15.400 BASEMENT 2 RL 12.400

SECTION 10 -BUILDING ENVELOPE

CAR PARK CAR PARK

MENTMORE AVENUE

LEVEL 3 MIN TO FE

0**p**1,8

LEVEL 5 LEVEL 4 LEVEL 1 RL 18.950 BASEMENT 1

BASEMENT 2

LEVEL 6
RE34.450
LEVEL 5
RE31.350
LEVEL 4
RE26.250
LEVEL 3
RE26.750
RE26.750
LEVEL 1
REVEL 2
LEVEL 1
REVEL 1
REVEL 1
REVEL 1
REVEL 1
REVEL 1

ROTHSCHILD AVENUE

1 1

22M HEIGHT PLANE AT SECTION

2-4 MENTMORE AVE
7 STOREY RESIDENTIAL FLAT
DA No: D/2015/196