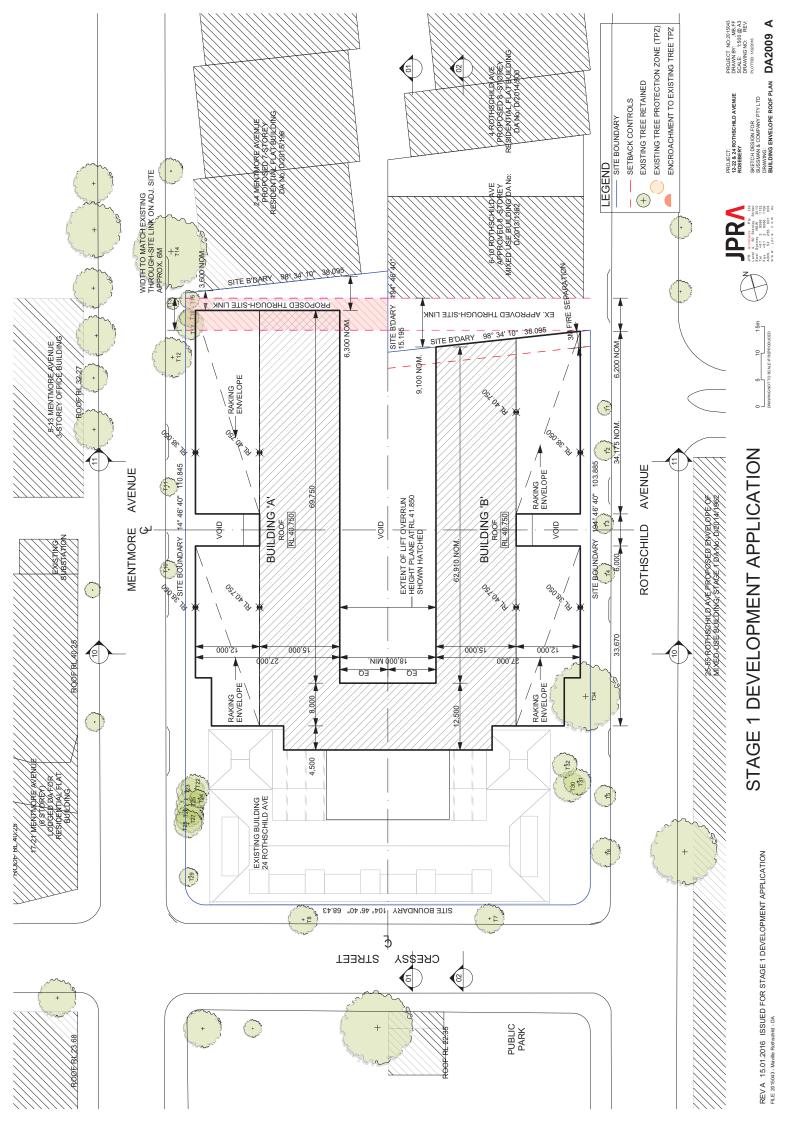

LEVEL 4

1

LEVEL 7 \_\_

ROOF

LEVEL 6 LEVEL 5

ROOF

PROJECT: 12-22 & 24 ROTHSCHILD AVENUE ROSEBERY

PROJECT NO: 2015043
DRAWN BY: ,MB,FF
SCALE: 1:500 @ A3
DRAWING NO: REV: