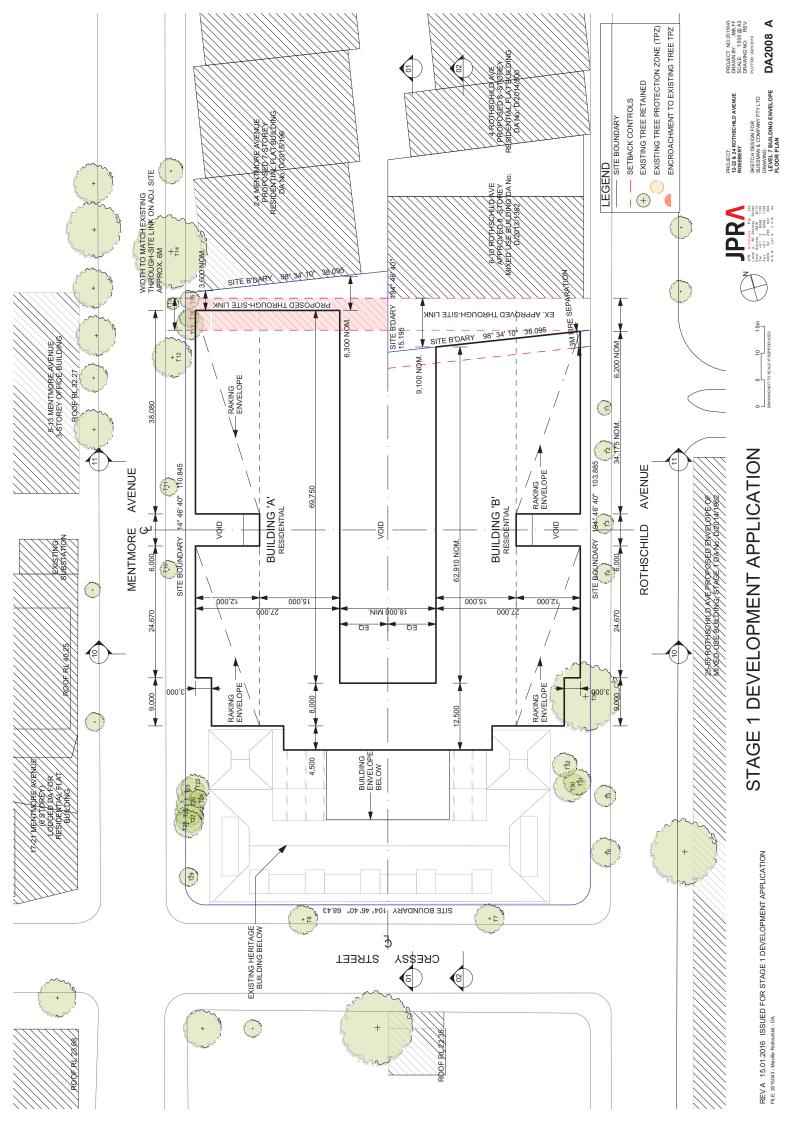

## STAGE 1 DEVELOPMENT APPLICATION

SWETCH DESIGN FOR POTTED SOURCE SOURCE SOURCE POTTED DRAWNING:
DRAWNING:
PROSEMENT BUILDING ENVELOPE DAZON1 A FLOOR PLAN

REV.A. 16,01.2016 ISSUED FOR STAGE 1 DEVELOPMENT APPLICATION FILE. 2015043 - Maville Retinabilid - DA