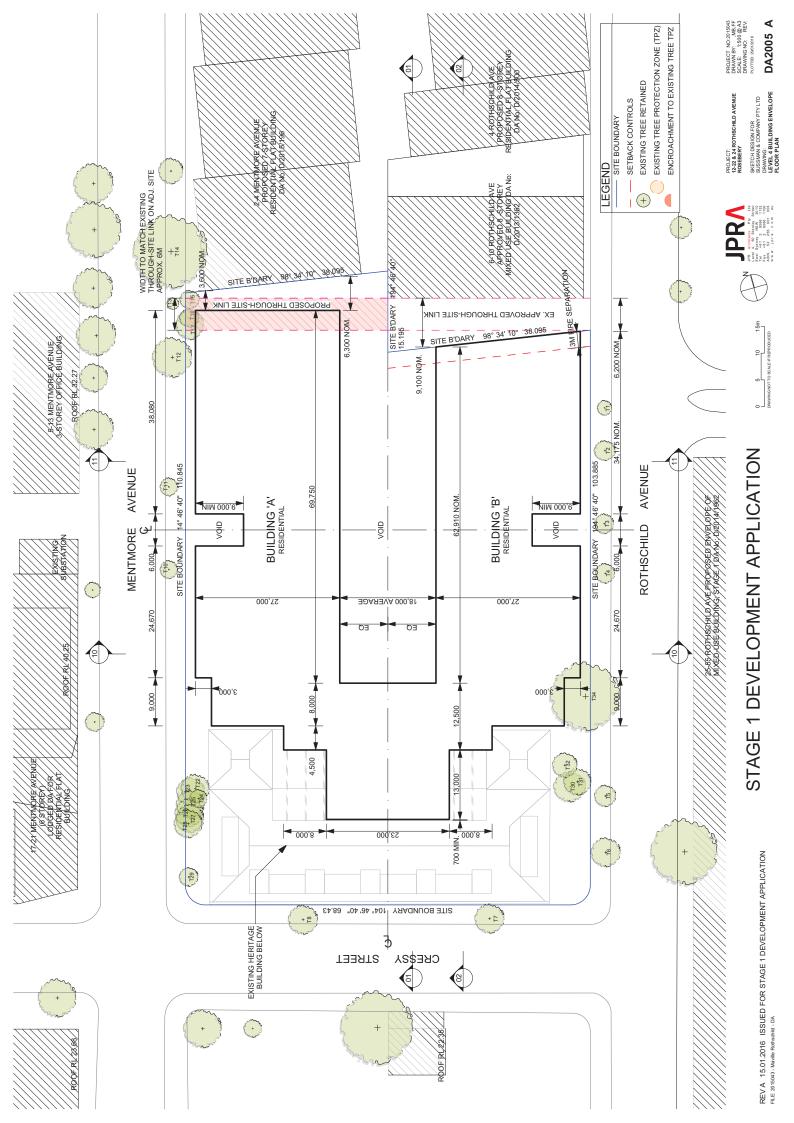

## **ATTACHMENT A**

## PROPOSED DRAWINGS 12-22 AND 24 ROTHSCHILD AVENUE, ROSEBERY



REV A 15.01.2016 ISSUED FOR STAGE 1 DEVELOPMENT APPLICATION

**DA1002 A** 



DA1003 A

REVA 15.01.2016 ISSUED FOR STAGE 1 DEVELOPMENT APPLICATION



## STAGE 1 DEVELOPMENT APPLICATION

SKETCH DESIGN FOR PLOTED ZENDRONS
SUSSIANA & COMPANY PTY LTD
DRAWNING:
BASEMENT BUILDING ENVELOPE
DA2000 A
FLOOR PLAN

PROJECT NO: 2015043 DRAWN BY: MB,FF SCALE: 1:500 @ A3 DRAWING NO: REV: PLOTTED: 2801/2016



## STAGE 1 DEVELOPMENT APPLICATION

SWETCH DESIGN FOR POTTED SOURCE SOURCE SOURCE POTTED DRAWNING:
DRAWNING:
PROSEMENT BUILDING ENVELOPE DAZON1 A FLOOR PLAN











REV.A. 16,01.2016 ISSUED FOR STAGE 1 DEVELOPMENT APPLICATION FILE. 2015043 - Maville Retinabilid - DA







LEVEL 4

1

LEVEL 7 \_\_

ROOF

LEVEL 6 LEVEL 5



ROOF



PROJECT: 12-22 & 24 ROTHSCHILD AVENUE ROSEBERY









PROJECT NO: 2015043
DRAWN BY: ,MB,FF
SCALE: 1:500 @ A3
DRAWING NO: REV:









STAGE 1 DEVELOPMENT APPLICATION



BASEMENT 1 RL 15.400 BASEMENT 2 RL 12.400

SECTION 10 -BUILDING ENVELOPE

CAR PARK CAR PARK

MENTMORE AVENUE

LEVEL 3 MIN TO FE

0**p**1,8

LEVEL 5 LEVEL 4 LEVEL 1 RL 18.950 BASEMENT 1

BASEMENT 2

LEVEL 6
RE34.450
LEVEL 5
RE31.350
LEVEL 4
RE26.250
LEVEL 3
RE26.750
RE26.750
LEVEL 1
REVEL 2
LEVEL 1
REVEL 1
REVEL 1
REVEL 1
REVEL 1
REVEL 1

ROTHSCHILD AVENUE

1 1

22M HEIGHT PLANE AT SECTION

2-4 MENTMORE AVE
7 STOREY RESIDENTIAL FLAT
DA No: D/2015/196
(B