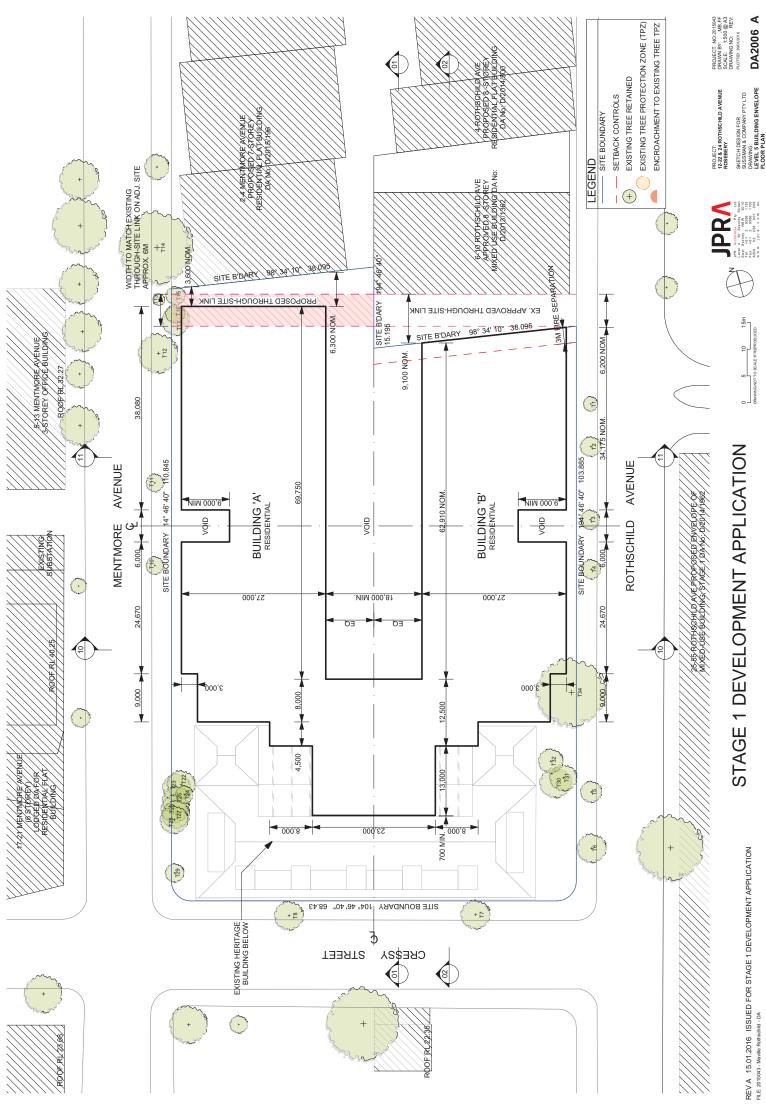

## STAGE 1 DEVELOPMENT APPLICATION

SKETCH DESIGN FOR PLOTED ZENDRONS
SUSSIANA & COMPANY PTY LTD
DRAWNING:
BASEMENT BUILDING ENVELOPE
DA2000 A
FLOOR PLAN

PROJECT NO: 2015043 DRAWN BY: MB,FF SCALE: 1:500 @ A3 DRAWING NO: REV: PLOTTED: 2801/2016